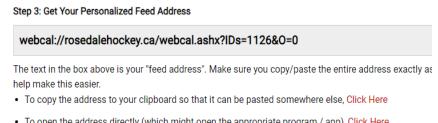

3. Practices

You can then chose from the 3 different options to copy the Personalized Feed Address and paste into your device calendar.

- To open the address directly (which might open the appropriate program / app), Click Here
- To send yourself an email with the feed address in the message, Click Here 2